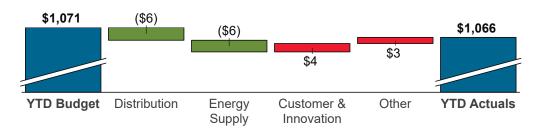

nt Framework (RTF) payments

#### 2020 FPT O&M Report

Shared

Gas

Nuclear

Transmision

**Energy Supply** 

Services





# **2021 O&M Deviations to Budget**Dollars in Millions

**Distribution** is due to timing of Vegetation Management spend due to storm activity response and industry wide staffing shortages (\$7.4M) and AGIS (\$4.9M) partially offset by storm activity (\$3.4M)

**Energy Supply** is due to liquidated damages (\$4.9M), wind emergent work/contingency (\$4.7M), and King Economic outage (\$1.1M), partially offset by other pressures

**Customer & Innovation** is due to bad debt related to higher sales and increased reserves as the AR continue to age (\$4.9M) and E&Y contract labor for ESEM (\$1.5M), partially offset by IT costs from savings in software maintenance (\$2.4M)



#### 2021 FPT O&M Report



# **2022 O&M Deviations to Budget**Dollars in Millions

HR & Employee Services is due to facilities costs associated with maintenance/materials, increased aviation, enterprise learning organization and increased headcount for service demand

**Nuclear** is primarily due to base labor capital/O&M (delayed WPO plans) splits and PTO timing (\$3.2M) and higher diesel and preventive maintenance (\$1.6M) partially offset by lower contract spend for various projects (\$2.3M)

**Technology Services** is due to software costs and AGIS, partially offset by outside services for various programs

**Corporate Initiatives** is driven by two insurance captive distributions not taken (\$5.6M) and prefunding of the foundation (\$2.9M)



#### 2022 FPT O&M Report



#### **Supp