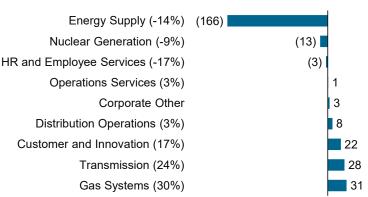

# **2022 O&M Deviations to Budget**Dollars in Millions

HR & Employee Services is due to facilities costs associated with maintenance/materials, increased aviation, enterprise learning organization and increased headcount for service demand

**Nuclear** is primarily due to base labor capital/O&M (delayed WPO plans) splits and PTO timing (\$3.2M) and higher diesel and preventive maintenance (\$1.6M) partially offset by lower contract spend for various projects (\$2.3M)

**Technology Services** is due to software costs and AGIS, partially offset by outside services for various programs

**Corporate Initiatives** is driven by two insurance captive distributions not taken (\$5.6M) and prefunding of the foundation (\$2.9M)

#### 2022 FPT O&M Report