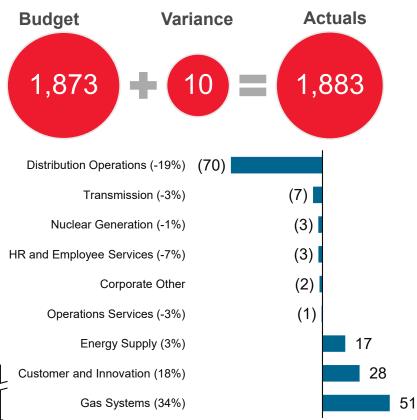

# **2021 O&M Deviations to Budget**Dollars in Millions

**Distribution** is due to timing of Vegetation Management spend due to storm activity response and industry wide staffing shortages (\$7.4M) and AGIS (\$4.9M) partially offset by storm activity (\$3.4M)

**Energy Supply** is due to liquidated damages (\$4.9M), wind emergent work/contingency (\$4.7M), and King Economic outage (\$1.1M), partially offset by other pressures

**Customer & Innovation** is due to bad debt related to higher sales and increased reserves as the AR continue to age (\$4.9M) and E&Y contract labor for ESEM (\$1.5M), partially offset by IT costs from savings in software maintenance (\$2.4M)

#### 2021 FPT O&M Report