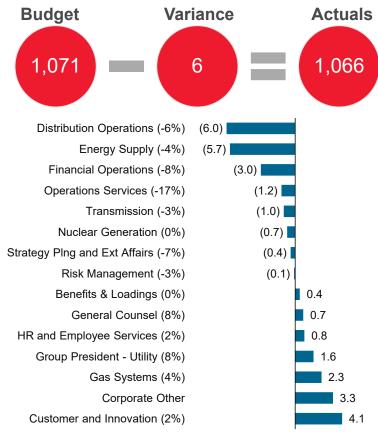

#### 2020 FPT O&M Report

Shared

Gas

Nuclear

Transmision

**Energy Supply** 

Services





# **2021 O&M Deviations to Budget**Dollars in Millions

**Distribution** is due to timing of Vegetation Management spend due to storm activity response and industry wide staffing shortages (\$7.4M) and AGIS (\$4.9M) partially offset by storm activity (\$3.4M)

**Energy Supply** is due to liquidated damages (\$4.9M), wind emergent work/contingency (\$4.7M), and King Economic outage (\$1.1M), partially offset by other pressures

**Customer & Innovation** is due to bad debt related to higher sales and increased reserves as the AR continue to age (\$4.9M) and E&Y contract labor for ESEM (\$1.5M), partially offset by IT costs from savings in software maintenance (\$2.4M)



#### 2021 FPT O&M Report



# **2022 O&M Deviations to Budget**Dollars in Millions

HR & Employee Services is due to facilities costs associated with maintenance/materials, increased aviation, enterprise learning organization and increased headcount for service demand

**Nuclear** is primarily due to base labor capital/O&M (delayed WPO plans) splits and PTO timing (\$3.2M) and higher diesel and preventive maintenance (\$1.6M) partially offset by lower contract spend for various projects (\$2.3M)

**Technology Services** is due to software costs and AGIS, partially offset by outside services for various programs

**Corporate Initiatives** is driven by two insurance captive distributions not taken (\$5.6M) and prefunding of the foundation (\$2.9M)



#### 2022 FPT O&M Report



#### **Supplemental Reports**

2020 – 2