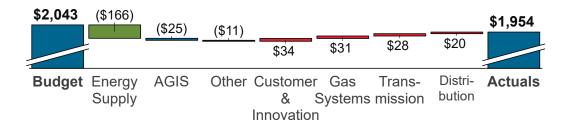

# **2021 O&M Deviations to Budget**Dollars in Millions

**Distribution** is due to timing of Vegetation Management spend due to storm activity response and industry wide staffing shortages (\$7.4M) and AGIS (\$4.9M) partially offset by storm activity (\$3.4M)

**Energy Supply** is due to liquidated damages (\$4.9M), wind emergent work/contingency (\$4.7M), and King Economic outage (\$1.1M), partially offset by other pressures

**Customer & Innovation** is due to bad debt related to higher sales and increased reserves as the AR continue to age (\$4.9M) and E&Y contract labor for ESEM (\$1.5M), partially offset by IT costs from savings in software maintenance (\$2.4M)

#### 2021 FPT O&M Report