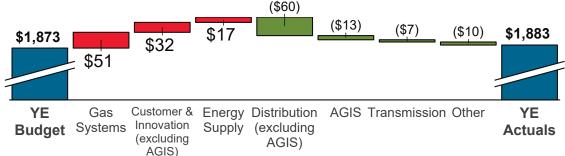

# **2021 O&M Deviations to Budget**Dollars in Millions

**Distribution** is due to timing of Vegetation Management spend due to storm activity response and industry wide staffing shortages (\$7.4M) and AGIS (\$4.9M) partially offset by storm activity (\$3.4M)

**Energy Supply** is due to liquidated damages (\$4.9M), wind emergent work/contingency (\$4.7M), and King Economic outage (\$1.1M), partially offset by other pressures

**Customer & Innovation** is due to bad debt related to higher sales and increased reserves as the AR continue to age (\$4.9M) and E&Y contract labor for ESEM (\$1.5M), partially offset by IT costs from savings in software maintenance (\$2.4M)

#### 2021 FPT O&M Report