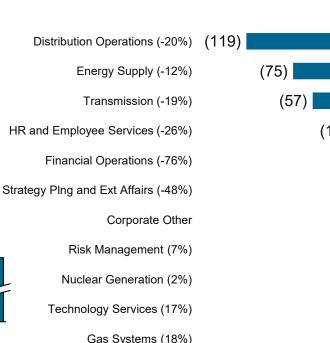

s and several small projects variances for (\$14M) including Long Lake – Baytown Line Uprate (\$3M)

**Distribution, excluding AGIS,** is primarily due to EV Programs (\$87M), Subs Asset Health (\$20M) and Capacity Substation projects (\$8M), partially offset by Asset Health for Storms (\$56M) and Mandates (\$13M)

**HR & Employee Services** is primarily Belle Plaine, Grand Forks and Belgrade Service Centers delays along with Property Service blankets (\$9M)

Gas Systems is primarily Mandates (\$14M) and New Business (\$10M) and Capacity (\$8M)

**Technology Services, excluding AGIS**, is primarily due to Nuclear Asset Mgmt & Maintenance (\$11M) and Nuclear Online Work Mgmt (OWN) (\$9M), Licenses and Refreshes (\$8M) and CXT (\$9M) partially offset by Distributed Intelligence (\$18M)









#### **Summary Reports**

There are three summary reports for NSPM Gas:

#### **Summary Report**

- Operating and Maintenance expense comparisons with variance explanations by FERC function between 2022 Actual and 2024 Budget for NSPM Gas
- Operating and Maintenance expense comparison by cost element between 2022 Actual and 2024 Budget for NSPM Gas
- Operating and Maintenance expense comparison by FERC account between 2022 Actual and 2024 Budget for NSPM Gas

#### Summary Report 1 2022 Actual vs. 2024 Budget O&M by Function

#### **Northern States Power - MN**

#### Gas

(Thousands of Dollars)

| Function                                                                                                                                | 2022 Actual       | 2024 Budget     | 2022 - 2024<br>V