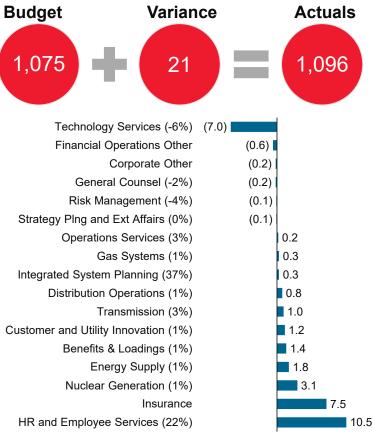

# **2022 O&M Deviations to Budget**Dollars in Millions

HR & Employee Services is due to facilities costs associated with maintenance/materials, increased aviation, enterprise learning organization and increased headcount for service demand

**Nuclear** is primarily due to base labor capital/O&M (delayed WPO plans) splits and PTO timing (\$3.2M) and higher diesel and preventive maintenance (\$1.6M) partially offset by lower contract spend for various projects (\$2.3M)

**Technology Services** is due to software costs and AGIS, partially offset by outside services for various programs

**Corporate Initiatives** is driven by two insurance captive distributions not taken (\$5.6M) and prefunding of the foundation (\$2.9M)

#### 2022 FPT O&M Report