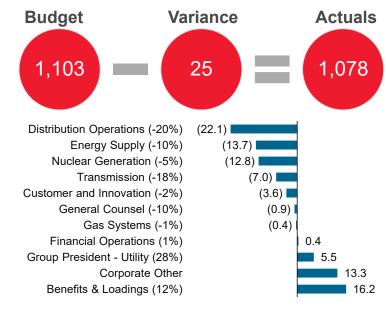

# **2020 O&M Deviations to Budget Dollars in Millions**

**Realized O&M Reductions** is driven by the corporate O&M initiative for reducing costs across the company

**Energy Supply** is due to wind delays and plant overhaul / hydro underruns

MN Payment Plan Credit Program is a program to help customer bills with the impact of COVID-19 that was funded as part of the MN rate case stay-out settlement

**Benefits** is driven by Performance Share Plan and actuarial costs offset by lower active healthcare claims and capital/O&M splits

Bad Debt primarily due to COVID impact

Gas Systems is due to increased rates and ticket volumes for Damage Prevention work

**Group President** is primarily due to write-off of deferred NSPM rate case expenses to stay out of rate case and the ND Resource Treatment Framework (RTF) payments