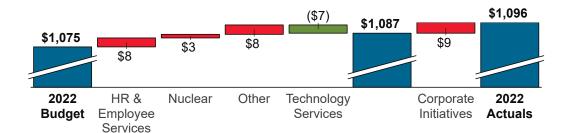

# **2022 O&M Deviations to Budget**Dollars in Millions

HR & Employee Services is due to facilities costs associated with maintenance/materials, increased aviation, enterprise learning organization and increased headcount for service demand

**Nuclear** is primarily due to base labor capital/O&M (delayed WPO plans) splits and PTO timing (\$3.2M) and higher diesel and preventive maintenance (\$1.6M) partially offset by lower contract spend for various projects (\$2.3M)

**Technology Services** is due to software costs and AGIS, partially offset by outside services for various programs

**Corporate Initiatives** is driven by two insurance captive distributions not taken (\$5.6M) and prefunding of the foundation (\$2.9M)

#### 2022 FPT O&M Report